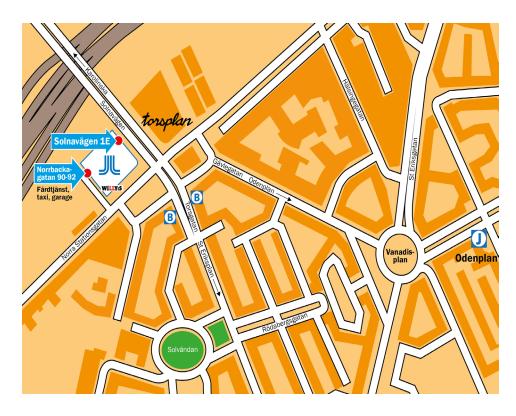

# Welcome

Our medical centers are located at Torsplan in Stockholm, with the main entrance from **Solnavägen 1 E**. You will find us on the **fifth floor**, one and a half flights of stairs up fom the entrance level at Solnavägen. Elevators are available in the building.

# **Public transportation**

We recommend that you chose public transportation when visiting us.

Buses number 3, 6, 77 or 507 to Torsplan or Eugeniavägen. The distance from the bus stop to our medical center is approximately 170 meters.

The green metro line to Sankt Eriksplan, exit to Karlbergsvägen. Walk about 650 meters or take one of the buses mentioned above to Torsplan.

Commuter train to Stockholm Odenplan, exit to Vanadisvägen. Walk about 600 meters.

## Taxi or other transports

If you arrive by taxi or special transport services, please use the entrance from the South side of the building, address **Norrbackagatan 90**. You will enter the building on the third floor and should then take an elevator to the fifth floor.

Since the building is rather new, GPS's and other digital maps may not be up to date. Please use the map on the back of this folder.

#### If you arrive in your own car

There are some parking spaces available along the streets in the area. The fees for these are cheaper than for the indoor garage.

A parking garage is located in the building on levels 1 and 2, with entry from **Norrbackagatan 92**. There are elevators from the garage to the fifth floor.