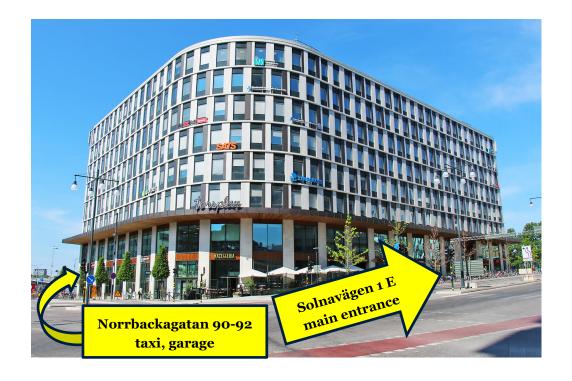

# Welcome

Our medical centers are located at Torsplan in Stockholm, with the main entrance from **Solnavägen 1 E**. You will find us on the **fifth floor**, one and a half flights of stairs up fom the entrance level at Solnavägen. Elevators are available in the building.

## Taxi or other transports

If you arrive by taxi or special transport services, please use the entrance from the South side of the building, address **Norrbackagatan 90**. You will enter the building on the third floor and should then take an elevator to the fifth floor.

#### If you arrive in your own car

There are some parking spaces available along the streets in the area. The fees for these are cheaper than for the indoor garage.

A parking garage is located in the building on levels 1 and 2, with entry from **Norrbackagatan 92**. There are elevators from the garage to the fifth floor.